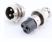

|
| Shell Material                 | 303(L)x158(W)x90(H) mm              |
| Input Socket                   | AC 1.5M                             |
| Output Socket                  | DC 1M                               |
| Net Weight                     | 4.3 Kg                              |
| <b>Environmental Parameter</b> |                                     |
| Operation Temperature          | -10 - +40°C                         |
| Storage Temperature            | -20 - 70°C                          |
| Humidity                       | 5 - 90%                             |
| Altitude                       | 0 - 3000m                           |
| Cooling                        | Fan                                 |







#### **Output Connector**