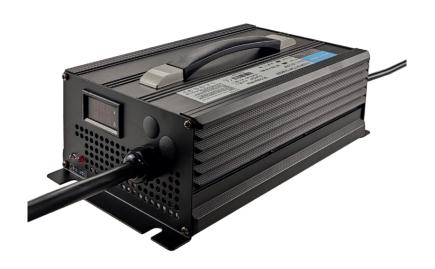

## **CONTACT CHARGING**

Manual Charger-1200W

# **ATOMBOTIX**

| Essential Parameter            |                                     |
|--------------------------------|-------------------------------------|
| Rated Input Voltage            | Optional                            |
| AC Input Voltage Frequency     | 50 - 60 Hz                          |
| Battery                        | lithium Battery/Lead-acid Batteries |
| Charging Voltage Display       | Support                             |
| Charging Current Display       | Support                             |
| Shell Material                 | 303(L)x158(W)x90(H) mm              |
| Input Socket                   | AC 1.5M                             |
| Output Socket                  | DC 1M                               |
| Net Weight                     | 4.3 Kg                              |
| <b>Environmental Parameter</b> |                                     |
| Operation Temperature          | -10 - +40°C                         |
| Storage Temperature            | -20 - 70°C                          |
| Humidity                       | 5 - 90%                             |
| Altitude                       | 0 - 3000m                           |
| Cooling                        | Fan                                 |