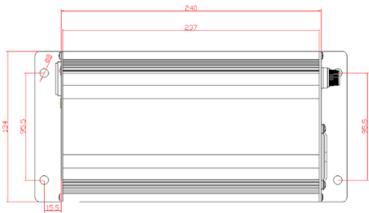

# **ATOMBOTIX**

| Essential Parameter            |                                     |
|--------------------------------|-------------------------------------|
| Rated Input Voltage            | Optional                            |
| AC Input Voltage Frequency     | 50 - 60 Hz                          |
| Battery                        | lithium Battery/Lead-acid Batteries |
| Charging Voltage Display       | Support                             |
| Charging Current Display       | Support                             |
| Shell Material                 | 303(L)x158(W)x90(H) mm              |
| Input Socket                   | AC 1.5M                             |
| Output Socket                  | DC 1M                               |
| Net Weight                     | 4.3 Kg                              |
| <b>Environmental Parameter</b> |                                     |
| Operation Temperature          | -10 - +40°C                         |
| Storage Temperature            | -20 - 70°C                          |
| Humidity                       | 5 - 90%                             |
| Altitude                       | 0 - 3000m                           |
| Cooling                        | Fan                                 |