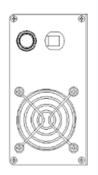

ng Current Display       | Support                             |
| Shell Material                 | 303(L)x158(W)x90(H) mm              |
| Input Socket                   | AC 1.5M                             |
| Output Socket                  | DC 1M                               |
| Net Weight                     | 4.3 Kg                              |
| <b>Environmental Parameter</b> |                                     |
| Operation Temperature          | -10 - +40°C                         |
| Storage Temperature            | -20 - 70°C                          |
| Humidity                       | 5 - 90%                             |
| Altitude                       | 0 - 3000m                           |
| Cooling                        | Fan                                 |







#### **Output Connector**