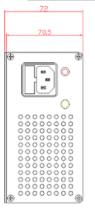

# **ATOMBOTIX**

| Essential Parameter            |                                     |
|--------------------------------|-------------------------------------|
| Rated Input Voltage            | Optional                            |
| AC Input Voltage Frequency     | 50 - 60 Hz                          |
| Battery                        | lithium Battery/Lead-acid Batteries |
| Charging Voltage Display       | Support                             |
| Charging Current Display       | Support                             |
| Shell Material                 | 303(L)x158(W)x90(H) mm              |
| Input Socket                   | AC 1.5M                             |
| Output Socket                  | DC 1M                               |
| Net Weight                     | 4.3 Kg                              |
| <b>Environmental Parameter</b> |                                     |
| Operation Temperature          | -10 - +40°C                         |
| Storage Temperature            | -20 - 70°C                          |
| Humidity                       | 5 - 90%                             |
| Altitude                       | 0 - 3000m                           |
| Cooling                        | Fan                                 |